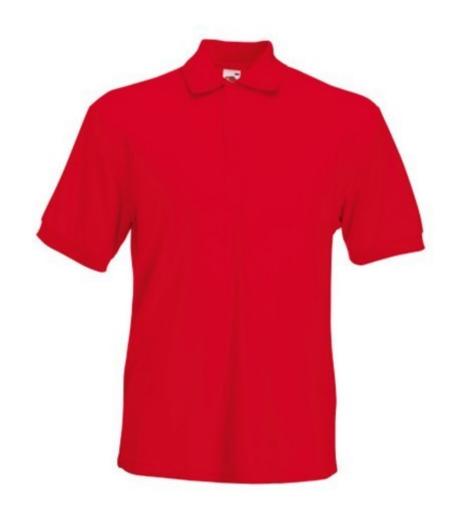

# FRUIT OF THE LOOM, 65/35 HEAVY POLO, MEN'S POLO SHIRT, RED, M

### **Colors**

Fruit of the Loom, 65/35 Heavy Polo, men's polo shirt, red, M. Men's polo shirt, made up of 65% cotton and 35% polyester, 230gm / m2 T-shirt. Guaranteed 60 degree wash, button-down buttons, classic polo shirt, normal cut. Branding: embroidery, flex, flock, sieve